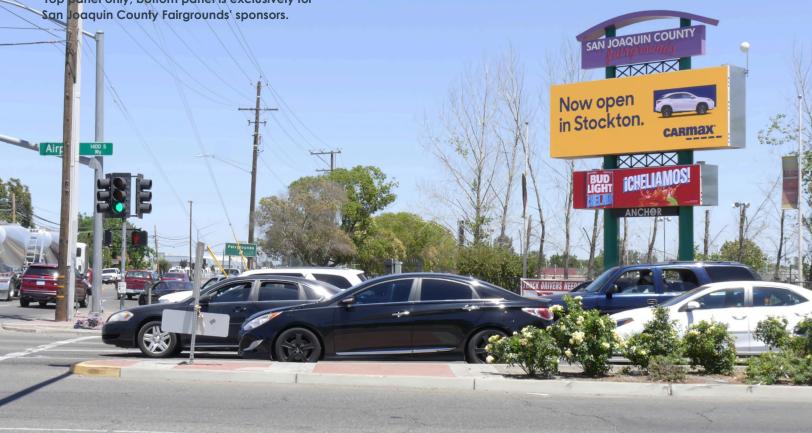

## San Joaquin County Fairgrounds

## \$950 Per 4-Week Period

| Panel #:<br>Market:<br>Type:<br>Spot Length:<br>Plays Per Day:<br>Location: | 918807<br>Stockton, California<br>10 mm Digital<br>8 seconds<br>1,350<br>SE corner of S Airport Way and |
|-----------------------------------------------------------------------------|---------------------------------------------------------------------------------------------------------|
|                                                                             | West Charter Way/Dr M.L.K. Jr                                                                           |
| Facing:                                                                     | Blvd. Stockton,, CA<br>Northwest                                                                        |
| Screen Size:                                                                | 10' x 30'                                                                                               |
| Pixel Matrix:                                                               | 320 x 896                                                                                               |
| D.E.C.:                                                                     | 66,900                                                                                                  |
| Latitude/Longitude:                                                         | 37.941359 / -121.270025                                                                                 |
| Restrictions:                                                               | Political / Marijuana                                                                                   |

## **MORE INFORMATION:**

- This 40' tall, one-sided, 10mm full color display faces the 4-way intersection at S Airport Way and West CharterWay/Dr MLK Jr Blvd in Stockton, CA.
- An average of 1,338,000 cars pass this location every month.
- Traffic at this location delivers 24,418,500 impressions per year.
- Advertisers can run multiple artworks within paid spots.