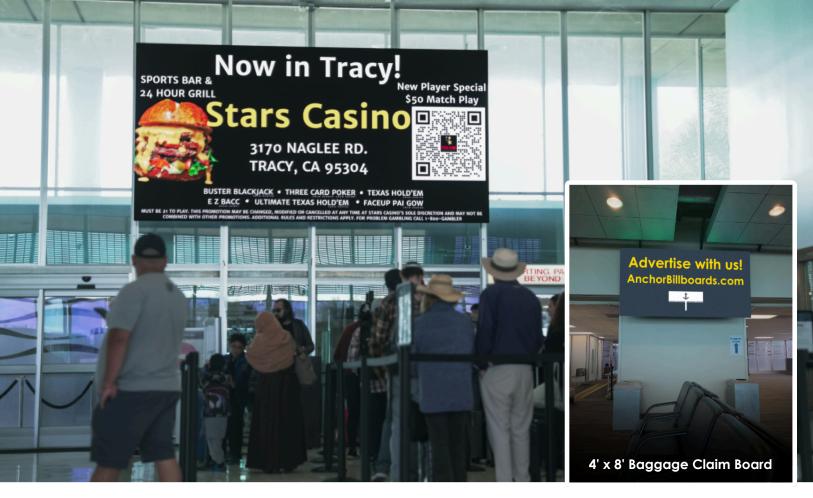

## Stockton Metro Airport

(Interior Terminal & Baggage Claim)

## **MORE INFORMATION:**

- This 8' x 16' LED billboard is located inside the Stockton Metropolitan Airport waiting are, directly above the departure gate.
- An average of 215,000 people view this sign every year.
- Advertisers can run multiple artworks within paid spots.
- Ads run from 6:00 AM to 10:00 PM daily.
- All advertisers will be shown on both the main 8' x 16' interior terminal screen and the 4' x 8' baggage claim screen.